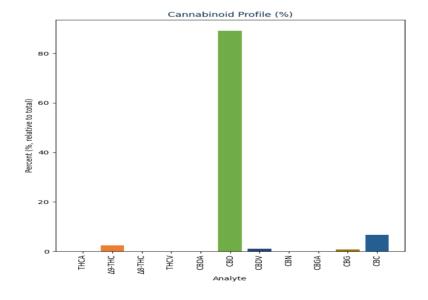

## **CANNABINOID SUMMARY**

Analysis Batch ID: WO-22042506 Sample Prep Date: 04/25/2022 02:40:00 Sample Prep Analyst ID: 31

Analysis Method: SOP 6.6 **Analysis Date: 04/25/2022** Instrument: Agilent HPLC I-33

| Cannabinoid        | Result (%) | Result (mg/g) | LOD (%) | mg/Package |
|--------------------|------------|---------------|---------|------------|
| THCA               | ND         | ND            | 0.02    | ND         |
| Δ9-THC             | 0.18       | 1.82          | 0.02    | 206.88     |
| Δ8-THC             | ND         | ND            | 0.02    | ND         |
| THCV               | ND         | ND            | 0.02    | ND         |
| CBDA               | ND         | ND            | 0.02    | ND         |
| CBD                | 4.38       | 43.80         | 0.02    | 4967.85    |
| CBDV               | 0.04       | 0.40          | 0.02    | 45.36      |
| CBN                | ND         | ND            | 0.02    | ND         |
| CBGA               | ND         | ND            | 0.02    | ND         |
| CBG                | 0.03       | 0.33          | 0.02    | 37.42      |
| CBC                | 0.26       | 2.62          | 0.02    | 296.84     |
| Total THC          | 0.18       | 1.82          |         | 206.88     |
| Total CBD          | 4.38       | 43.80         |         | 3967.85    |
| Total CBG          | 0.03       | 0.33          |         | ND         |
| Total Cannabinoids | 4.71       | 47.15         |         | 5347.47    |

Total THC = THC + (THCA \* 0.877) Total CBD = CBD + (CBDA \* 0.877) Total CBG = CBG + (CBGA \* 0.877)

Total Cannabinoids = Sum of all cannabinoids >LOD.

Comments: 4oz=113.4g

- End of report -

Page 1 of 1