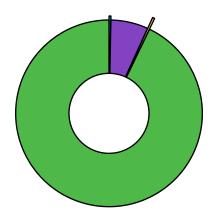

**Total THC** (THCA\*0.877+d9-THC) 26.6% Total CBD (CBDA\*0.877+CBD) <LOQ% 10.2% **Moisture Content** 

| Cannabinoid                | % Weight                                        | mg/g                |
|----------------------------|-------------------------------------------------|---------------------|
| CBDVA                      | <loq< td=""><td><loq< td=""></loq<></td></loq<> | <loq< td=""></loq<> |
| CBDV                       | <loq< td=""><td><loq< td=""></loq<></td></loq<> | <loq< td=""></loq<> |
| CBDA*                      | 0.106                                           | 1.06                |
| CBGA                       | 2.1                                             | 21.0                |
| CBG                        | <loq< td=""><td><loq< td=""></loq<></td></loq<> | <loq< td=""></loq<> |
| CBD*                       | <loq< td=""><td><loq< td=""></loq<></td></loq<> | <loq< td=""></loq<> |
| THCV                       | <loq< td=""><td><loq< td=""></loq<></td></loq<> | <loq< td=""></loq<> |
| CBN                        | <loq< td=""><td><loq< td=""></loq<></td></loq<> | <loq< td=""></loq<> |
| d9-THC*                    | 0.121                                           | 1.21 /              |
| d8-THC*                    | <loq< td=""><td><loq< td=""></loq<></td></loq<> | <loq< td=""></loq<> |
| CBC                        | <loq< td=""><td><lqq< td=""></lqq<></td></loq<> | <lqq< td=""></lqq<> |
| THCA*                      | 30.2                                            | 302.0               |
| Total Cannabinoids         |                                                 | 325.0               |
| *ORELAP Accredited Analyte | <del>,</del> , , ,                              | /,                  |